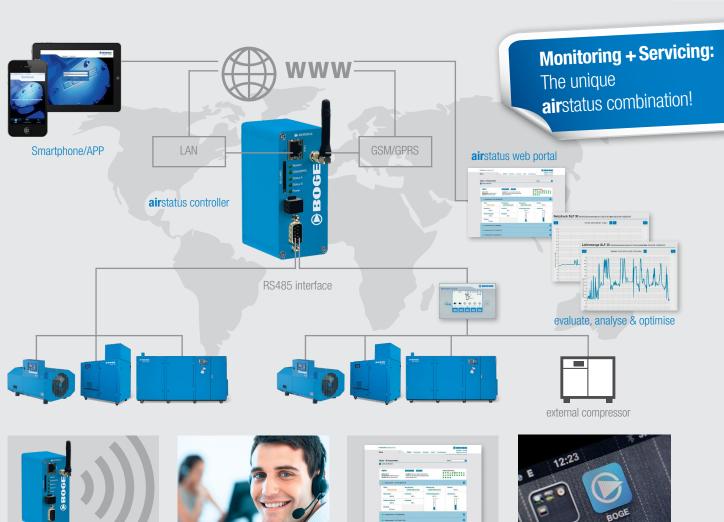

#### **WORLDWIDE CONTROL**

With BOGE airstatus you have the status of up to 32 components firmly under control. You can analyse, control and evaluate your compressed air station from wherever you are. All you need is just one single **air**status controller!

#### **PROACTIVE SERVICING**

BOGE airstatus opens the door to proactive servicing - by selecting suitable BOGE service packages, your system will be monitored and serviced at your request. This averts the need for machinery downtimes and saves time and money as well.

#### **FULL TRANSPARENCY**

Use your personal access data to log into your BOGE airstatus web portal. Real-time visualisation via LAN-connection allows you to access all your system data. Evaluate, analyse and optimise accordingly and experience your system as you have never seen it before!

#### **COMPLETE WITH APP!**

To manage your system with BOGE airstatus, all you need to do is to reach for your smartphone. All essential data and functions are right there at your fingertips too. Warning and fault messages can be displayed directly on your mobile phone.

### **BOGE air**status at a glance.

- Fault and maintenance indicator, remote data polling, server-based data retention for up to 24 months, web visualisation
- Modbus RTU data transfer

**1. LOCAL MONITORING** 

2. MOBILE MONITORING

3. PREMIUM MAINTENANCE

4. PROACTIVE MAINTENANCE

- Easy commissioning through ModbusScan
- Process data communication via GSM/GPRS or real-time Ethernet
- Data display in the **air**status web portal and/or in the APP: Status, maintenance messages, temperatures, pressures etc.
- APP for iOS- and Android operating systems
- User and client management
- Alarm management by email/SMS
- Easy to handle: ModbusScan to detect each